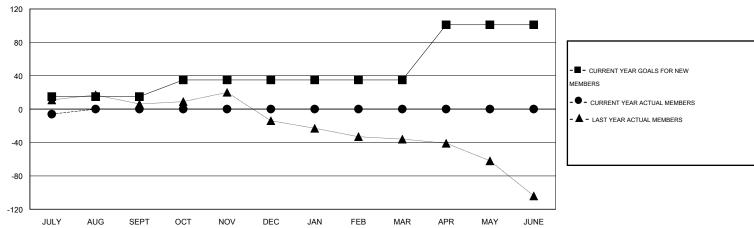

# LOCATION CALIFORNIA

GMT CA 1

|               |                  | Clubs             |                  |                  |                       |                    | Members                             |                    |                  |
|---------------|------------------|-------------------|------------------|------------------|-----------------------|--------------------|-------------------------------------|--------------------|------------------|
|               | RESUI            | LTS FOR 2016-2017 |                  |                  | RESULTS FOR 2016-2017 |                    |                                     |                    |                  |
| QUARTER       | NEW CLUB<br>GOAL | NEW CLUBS         | DROPPED<br>CLUBS | NET<br>GAIN/LOSS | QUARTER               | NEW MEMBER<br>GOAL | CHARTER AND<br>NEW MEMBERS<br>ADDED | DROPPED<br>MEMBERS | NET<br>GAIN/LOSS |
| JULY/AUG/SEPT | 0                | 0                 | 0                | 0                | JULY/AUG/SEPT         | 15                 | 32                                  | 38                 | -6               |
| OCT/NOV/DEC   | 1                | 0                 | 0                | 0                | OCT/NOV/DEC           | 20                 | 0                                   | 0                  | 0                |
| JAN/FEB/MAR   | 0                | 0                 | 0                | 0                | JAN/FEB/MAR           | 0                  | 0                                   | 0                  | 0                |
| APR/MAY/JUNE  | 2                | 0                 | 0                | 0                | APR/MAY/JUNE          | 66                 | 0                                   | 0                  | 0                |

#### GOALS AND ACTUAL MEMBERS CUMULATIVE

| DROPPED CLUBS: 0  DROPPED MEMBERS |    | 9 CLUBS OF 62 ADDED 1 OR MORE<br>NEW MEMBERS | GENDER DISTRIBU<br>MALE<br>FEMALE | TION<br>745 (54.74%)<br>616 (45.26%) |     |
|-----------------------------------|----|----------------------------------------------|-----------------------------------|--------------------------------------|-----|
| DECEASED                          | 1  | CLICK HERE FOR HEALTH                        | FAMILY UNIT MEMBERS               |                                      | 345 |
| CLUB CANCELLED                    | 0  | ASSESSMENT DATA                              |                                   | 153                                  |     |
| OTHER                             | 37 |                                              | HEAD OF HOUSEHOLD                 |                                      |     |
| TOTAL                             | 38 |                                              | NON-HEAD OF HOUSEHOL              | 192                                  |     |