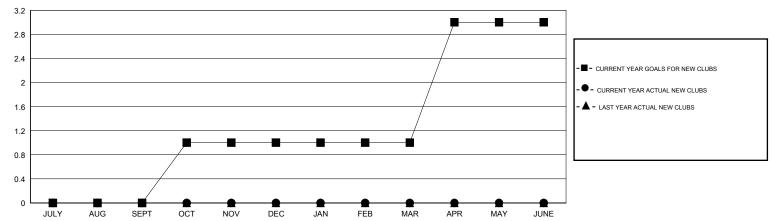

# LOCATION CALIFORNIA

GMT CA 1

|               |                  | Clubs             |                  |                  |                       |                    | Members                             |                    |                  |
|---------------|------------------|-------------------|------------------|------------------|-----------------------|--------------------|-------------------------------------|--------------------|------------------|
|               | RESUI            | LTS FOR 2016-2017 |                  |                  | RESULTS FOR 2016-2017 |                    |                                     |                    |                  |
| QUARTER       | NEW CLUB<br>GOAL | NEW CLUBS         | DROPPED<br>CLUBS | NET<br>GAIN/LOSS | QUARTER               | NEW MEMBER<br>GOAL | CHARTER AND<br>NEW MEMBERS<br>ADDED | DROPPED<br>MEMBERS | NET<br>GAIN/LOSS |
| JULY/AUG/SEPT | 0                | 0                 | 0                | 0                | JULY/AUG/SEPT         | 15                 | 32                                  | 38                 | -6               |
| OCT/NOV/DEC   | 1                | 0                 | 0                | 0                | OCT/NOV/DEC           | 20                 | 0                                   | 0                  | 0                |
| JAN/FEB/MAR   | 0                | 0                 | 0                | 0                | JAN/FEB/MAR           | 0                  | 0                                   | 0                  | 0                |
| APR/MAY/JUNE  | 2                | 0                 | 0                | 0                | APR/MAY/JUNE          | 66                 | 0                                   | 0                  | 0                |

#### GOALS AND ACTUAL NEW CLUBS CUMULATIVE